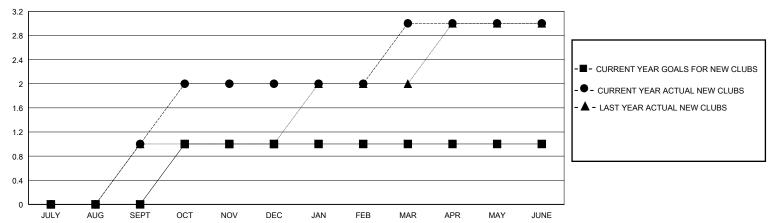

## GOALS AND ACTUAL NEW CLUBS CUMULATIVE

## MONTHLY MEMBERSHIP PROGRESS REPORT

District 134

Results as of: 6/30/2024

| GMT:                  |               | GMT CA    |               |                       |                         |                         |                                                    |  |
|-----------------------|---------------|-----------|---------------|-----------------------|-------------------------|-------------------------|----------------------------------------------------|--|
|                       | Club          | s         |               | Members               |                         |                         |                                                    |  |
| RESULTS FOR 2023-2024 |               |           |               | RESULTS FOR 2023-2024 |                         |                         |                                                    |  |
| QUARTER               | NEW CLUB GOAL | NEW CLUBS | DROPPED CLUBS | QUARTER MEI           | MBER GROWTH NET<br>GOAL | MEMBER GROWTH<br>ACTUAL | DROPPED<br>MEMBERS ACTUAL<br>(including transfers) |  |
| JULY/AUG/SEPT         | 0             | 1         | 0             | JULY/AUG/SEPT         | 0                       | 26                      | 1                                                  |  |
| OCT/NOV/DEC           | 1             | 1         | 0             | OCT/NOV/DEC           | 20                      | 21                      | 9                                                  |  |
| JAN/FEB/MAR           | 0             | 1         | 0             | JAN/FEB/MAR           | 0                       | 43                      | 116                                                |  |
| APR/MAY/JUNE          | 0             | 0         | 5             | APR/MAY/JUNE          | 0                       | 6                       | 28                                                 |  |