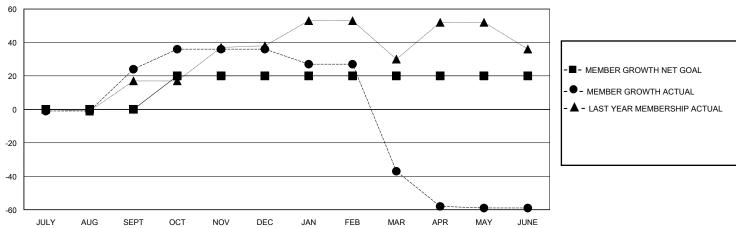

## GOALS AND ACTUAL MEMBERS CUMULATIVE

| DROPPED CLUBS: 5           |     | 8 CLUBS OF 33 ADDED 1 OR MORE<br>NEW MEMBERS | GENDER DISTRIBUTION  MALE 183 (30.40%) |              |     |
|----------------------------|-----|----------------------------------------------|----------------------------------------|--------------|-----|
| DROPPED MEMBERS            |     |                                              | FEMALE                                 | 419 (69.60%) |     |
| DECEASED                   | 2   | CLICK HERE FOR CUMULATIVE                    | TOTAL FAMILY UNIT MEMBERS              |              | 312 |
| CLUB CANCELLED 1 OTHER 150 |     | MEMBERSHIP DATA                              | FAMILY MEMBERS PAYING HALF             |              | 235 |
| TOTAL                      | 153 |                                              | 5525                                   |              |     |

## MONTHLY MEMBERSHIP PROGRESS REPORT

District 134

Results as of: 6/30/2024

| GMT:                  |               | GMT CA    |               |                       |                         |                         |                                                    |  |
|-----------------------|---------------|-----------|---------------|-----------------------|-------------------------|-------------------------|----------------------------------------------------|--|
|                       | Club          | s         |               | Members               |                         |                         |                                                    |  |
| RESULTS FOR 2023-2024 |               |           |               | RESULTS FOR 2023-2024 |                         |                         |                                                    |  |
| QUARTER               | NEW CLUB GOAL | NEW CLUBS | DROPPED CLUBS | QUARTER MEI           | MBER GROWTH NET<br>GOAL | MEMBER GROWTH<br>ACTUAL | DROPPED<br>MEMBERS ACTUAL<br>(including transfers) |  |
| JULY/AUG/SEPT         | 0             | 1         | 0             | JULY/AUG/SEPT         | 0                       | 26                      | 1                                                  |  |
| OCT/NOV/DEC           | 1             | 1         | 0             | OCT/NOV/DEC           | 20                      | 21                      | 9                                                  |  |
| JAN/FEB/MAR           | 0             | 1         | 0             | JAN/FEB/MAR           | 0                       | 43                      | 116                                                |  |
| APR/MAY/JUNE          | 0             | 0         | 5             | APR/MAY/JUNE          | 0                       | 6                       | 28                                                 |  |